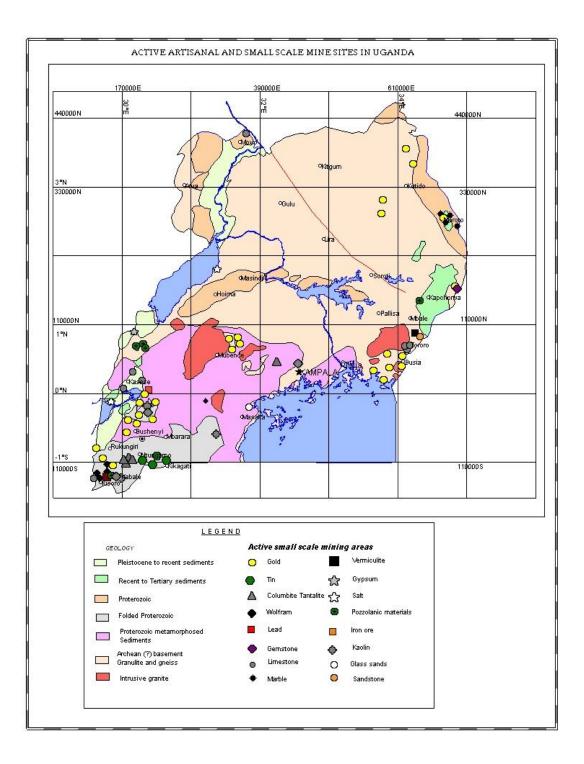

tant:



Center for Research and Sustainable Solutions Plot 219, Block 456 Wakiso P.O Box 257 - Entebbe, Uganda. Tel: +256-773-967-697 Email: crss256@gmail.com

Center for Research and Sustainable Solutions (CRSS) is a company limited by guarantee based in Uganda. The CRSS technical team on this assignment has more than six years' experience working with and building capacity of artisanal and small scale miners and implementing related studies and projects on extractive sector in Uganda.

The content of this report is the sole responsibility of CRSS.

#### <u>Acknowledgement</u>

This final report has been prepared using information from DGSM, UG-EITI, stakeholder consultations and other diverse sources. All sources that have contributed information to this draft report are acknowledged.



Figure 1: Active ASM Areas in Uganda. (Source: DGSM)

### LIST OF ACRONYMS

| Abbreviation | Description                                                                                   |
|--------------|-----------------------------------------------------------------------------------------------|
| ASM          | Artisanal and Small Scale Mining                                                              |
| CSO          | Civil Society Organizations                                                                   |
| COVID-19     | Corona Virus                                                                                  |
| CRSS         | Center for Research and Sustainable Solutions                                                 |
| DGSM         | Directorate of Geological S